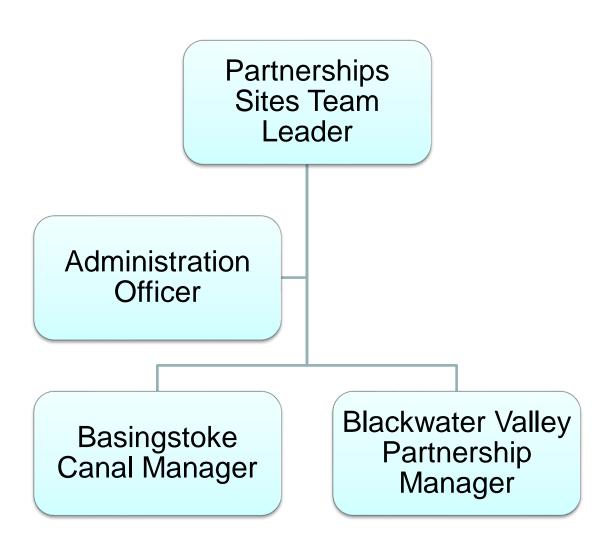

### Partnership Sites

# Basingstoke Canal

# Blackwater Valley Countryside Partnership