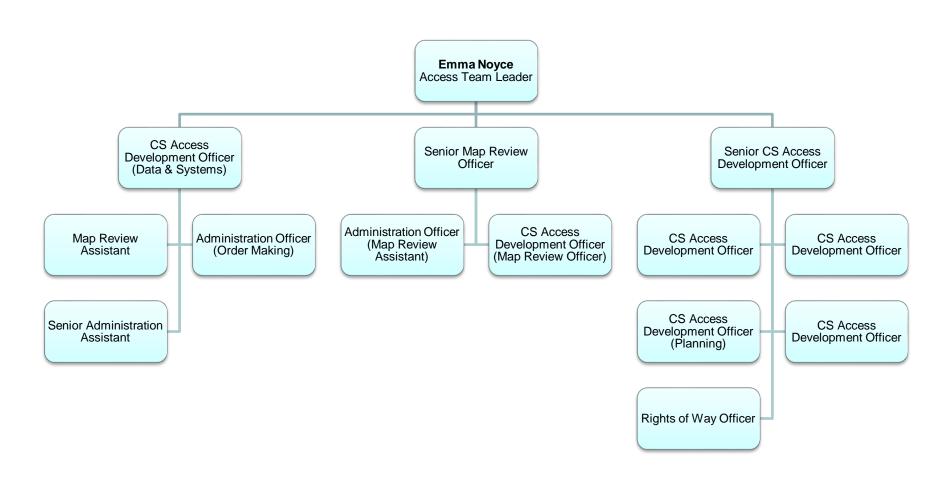

### **Access Structure**

Emma Noyce Countryside Team Leader (Access)

Senior Map Review Officer Countryside Development Officer (Data & Systems)

Area Countryside Access Manager South Area Countryside Access Manager Central Area countryside Access Manager North Senior Countryside Access Development Officer