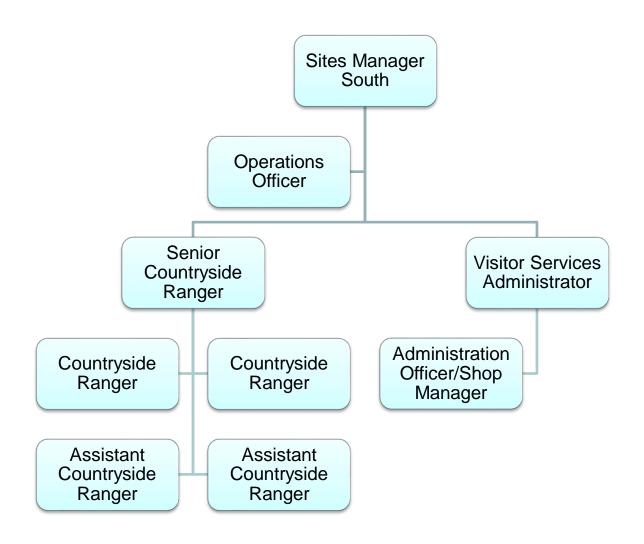

Country Parks Business Manager (SGSCP & QECP)

Country Parks
Business Manager
(RVCP & MF&CP)

Country Parks Senior Area Administrator

# Staunton Country Park and Queen Elizabeth Country Park



# Staunton Country Park and Queen Elizabeth Country Park (Outdoor teams)



# Staunton Country Park and Queen Elizabeth Country Park Visitor services & Administration



# Staunton Country Park and Queen Elizabeth Country Park Visitor services



### **Education Staunton & QECP**



# Royal Victoria Country Park and Manor Farm & Country Park Management



# Royal Victoria Country Park and Manor Farm & Country Park



# Royal Victoria Country Park and Manor Farm & Country Park



## Manor Farm & Country Park



### South Sites Management



### South Sites Coastal Team



#### Titchfield Haven NNR



## Lepe Country Park



## Lymington & Keyhaven