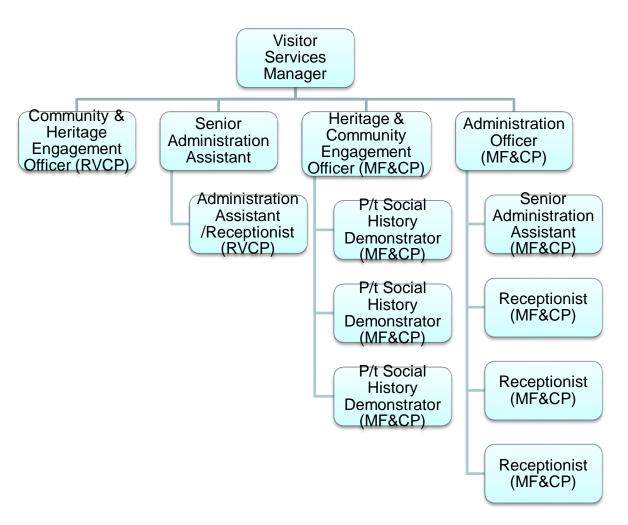

# Royal Victoria Country Park and Manor Farm & Country Park Management

# Royal Victoria Country Park and Manor Farm & Country Park