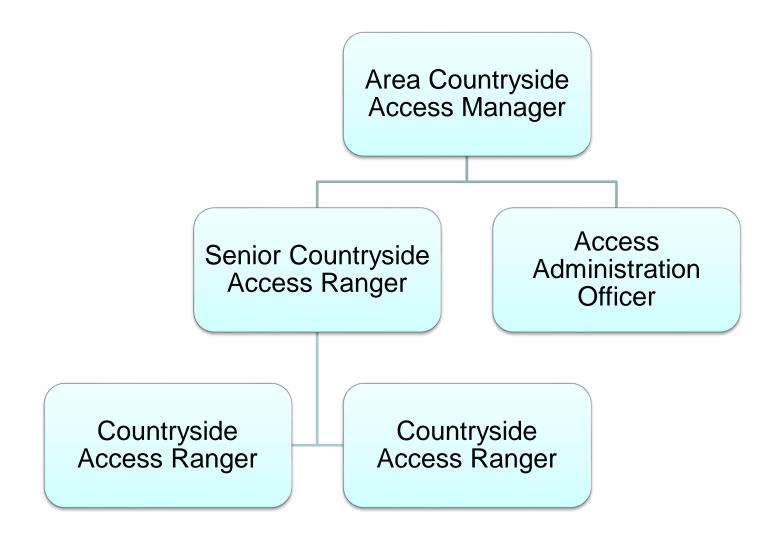

## HQ & Management Structure



## **HQ Management Structure**



## **HQ Management Structure**



### **Access Structure**

Emma Noyce Countryside Team Leader (Access)

Senior Map Review Officer Countryside Development Officer (Data & Systems)

Area Countryside Access Manager South Area Countryside Access Manager Central Area countryside Access Manager North Senior Countryside Access Development Officer

### Access Team HQ



#### South Area Access Team



### Central Area Access Team



## North Area Access Team



### Partnership Sites



# Basingstoke Canal



# Blackwater Valley Countryside Partnership



## Yateley Common Country Park



### **Central Sites**



### Country Parks

Business Development Manager

Park Manager (Lepe)

Country Parks Business Manager (SGSCP & QECP)

Country Parks
Business Manager
(RVCP & MF&CP)

Country Parks Senior Area Administrator

# Staunton Country Park and Queen Elizabeth Country Park



# Staunton Country Park and Queen Elizabeth Country Park (Outdoor teams)



# Staunton Country Park and Queen Elizabeth Country Park Visitor services & Administration



# Staunton Country Park and Queen Elizabeth Country Park Visitor services



### **Education Staunton & QECP**



# Royal Victoria Country Park and