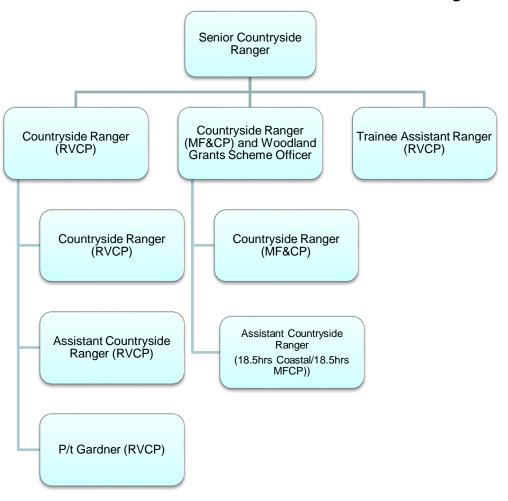

# Royal Victoria Country Park and Manor Farm & Country Park Management

# Royal Victoria Country Park and Manor Farm & Country Park