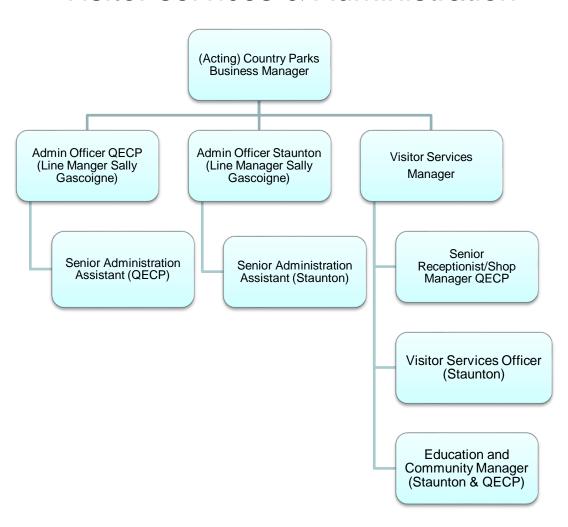

# Staunton Country Park and Queen Elizabeth Country Park Visitor services & Administration